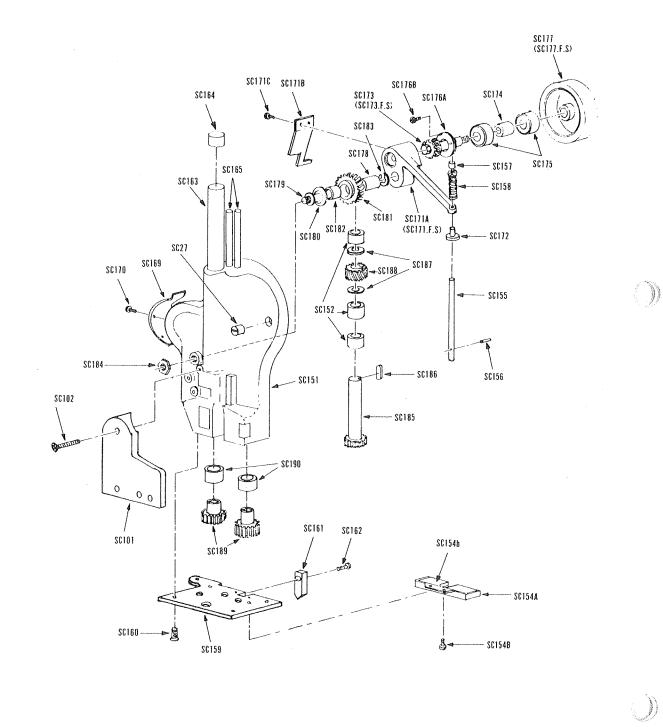

# From the library of: Superior Sewing Machine & Supply LLC

驇

3)

From the library of: Superior Sewing Machine & Supply LLC

- 7 -

| Part<br>No. | Part Name                              | Qʻty   | Part<br>No. | Part Name                          | Q'ty   |
|-------------|----------------------------------------|--------|-------------|------------------------------------|--------|
| SC27        | Sharpener housing hold nut             | 4 pcs. | SC171B      | Lever for pulley crank (only F.S)  | 1 pc.  |
| SC101       | Clutch cover                           | 1 pc.  | SC171C      | Set screw for lever                | 2 pcs. |
| SC102       | Screw for clutch cover                 | 2 pcs. | SC172       | Stud for pulley crank              | 1 pc.  |
| SC151       | Sharpener housing                      | 1 pc.  | SC173       | Gear with shaft (regular.S or F.S) | 1 pc.  |
| SC152       | Bushing for driver shaft               | 3 pcs. | SC174       | Collar                             | 1 pc.  |
| SC154A      | Lower oil pad holder                   | 1 pc.  | SC175       | Ball bearing (608)                 | -      |
| SC154B      | Pad holder screw                       | 2 pcs. | SC176A      | Lock nut for bearing               | 1 pc.  |
| SC154b      | Felt                                   | 1 pc.  | SC176B      | Screw for nut                      |        |
| SC155       | Push rod                               | 1 pc.  | SC177       | Driver pulley (regular.S or F.S)   | 1 pc.  |
| SC156       | Push rod roll pin                      | 1 pc.  | SC178       | Bushing for crankshaft             | 1 pc.  |
| SC157       | Pin for push rod                       | 1 pc.  | SC179       | Shaft for crank                    | 1 pc.  |
| SC158       | Spring for push rod                    | 1 pc.  | SC180       | Washer                             | 2 pcs. |
| SC159       | Bottom plate                           | 1 pc.  | SC181       | Bevelgear                          | 1 pc.  |
| SC160       | Screw for bottom plate                 | 4 pcs. | SC182       | Needle roller bearing              | 1 pc.  |
| SC161       | Spreader                               | 1 pc.  | SC183       | Stop ring                          | 1 pc.  |
| SC162       | Spreader set screw                     | 1 pc.  | SC185       | Driver shaft with gear             | 1 pc.  |
| SC163       | Main screw shaft tube cover (8" 10") . | 1 pc.  | SC186       | Key for driver shaft               | 1 pc.  |
| SC164       | Cap for tube cover                     |        | SC187       | Washer                             |        |
| SC165       | Square shaft tube cover (8" 10")       | 2 pcs. | SC188       | Helical gear for driver shaft      |        |
| SC169       | Cover for drive pulley                 | 1 pc.  | SC189       | Gear with square hole              | 2 pcs. |
| SC170       | Set screw for cover                    |        | SC190       | Bushing for gear                   |        |
| SC171A      | Pulley crank                           | 1 pc.  | SC184       | Nut for crankshaft                 | 1 pc.  |