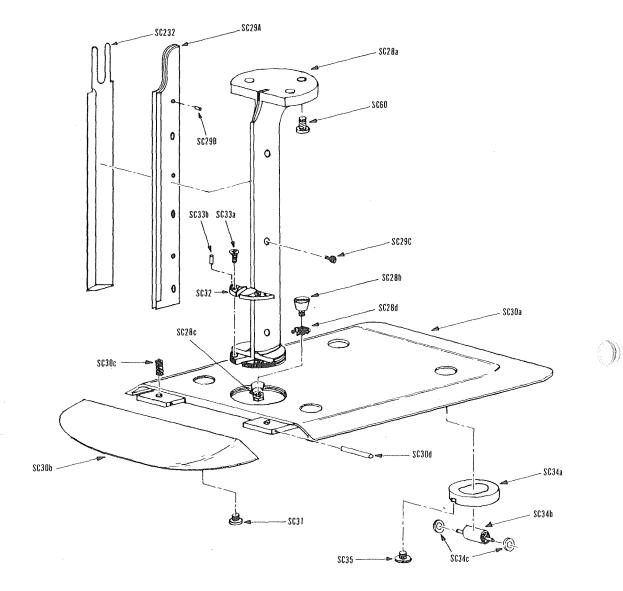

# From the library of: Superior Sewing Machine & Supply LLC

剽

| Part<br>No. | Part Name                  | Q' ty  |
|-------------|----------------------------|--------|
| SC28a       | Stand (6" 7" 8" 10")       | 1 pc.  |
| SC28b       | Stand with bed set screw   | 1 pc.  |
| SC28c       | Stand with bed set nut     | 1 pc.  |
| SC28d       | Stand with bed set washer  | 1 pc.  |
| SC29A       | Knife slide (6" 7" 8" 10") | 1 set  |
| SC29B       | Pin for knife slide        | 3 pcs. |
| SC29C       | Knife slide screw          | 3 pcs. |
| SC30a       | Base plate                 | 1 pc.  |
| SC30b       | Plate wing                 | 1 pc.  |
| SC30c       | Plate wing tension spring  | 2 pcs. |
| SC30d       | Wing pin                   | 2 pcs. |

盗

| Part<br>No. | Part Name               |        |  |  |  |  |
|-------------|-------------------------|--------|--|--|--|--|
| SC31        | Wing pin clamp screw    | 4 pcs. |  |  |  |  |
| SC32        | Throat plate            | 1 set  |  |  |  |  |
| SC33a       | Screw for throat plate  | 2 pcs. |  |  |  |  |
| SC33b       | Pin for throat plate    | 2 pcs. |  |  |  |  |
| SC34a       | Roller bracket          | 4 pcs. |  |  |  |  |
| SC34b       | Roller shell            | 4 pcs. |  |  |  |  |
| SC34c       | Washer for rollers      | 8 pcs. |  |  |  |  |
| SC35        | Clamp screw for rollers | 8 pcs. |  |  |  |  |
| SC60        | Stand set screw         | 3 pcs. |  |  |  |  |
| SC232       | Knife                   | 1 pc.  |  |  |  |  |
|             |                         |        |  |  |  |  |