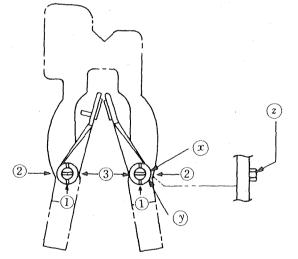

### 1. Starting

After making sure that switch A is OFF, connect terminal B and power supply with cord X. Supply 5-6 drops of oil into oil cup C, and manually rotate hand pulley D two or three times to see if it rotates smoothly. Turn on switch A to start the machine. If hand pulley D does not rotate smoothly, the sharpener is engaged and it must be released by lifting lever H.

If hand pulley D still does not rotate smoothly, hold lever I with one hand and turn on switch A with the other. When the motor reaches rated rpm, release lever I to return the sharpener to the stop position.

During the first week of operation, in cold weather, or when starting after a long period of non-use, be sure to supply 5-6 drops of oil into oil cup C, rotate hand pulley D two or three times, and turn switch A on and off several times to lubricate major components.

#### 2. Presser Foot

Grip handle J and squeeze brake lever K with the fingers of the gripping hand to allow shaft rod adjustment. Then, adjust the height of presser foot M to the thickness of material to be cut by moving shaft rod bracket L up or down.

#### 3. Knife Sharpening

Turn on switch A after confirming that there are no obstacles on bed P. When sharpener lever G is pushed completely and then released, sharpener base O moves up and down once to sharpen knife K. (Presser foot M automatically lowers by means of a special device if it is located at the top.) If a satisfactory result is not obtained with a single sharpening operation, repeat. For sharpening the bottom of the knife only, push sharpener lever G completely and release it to lower sharpener O, (sharpener lever G automatically returns and sharpener base O begins rising). Then before lever G returns to the end, squeeze the lever at N (neutral) position. By doing this, only the bottom of the knife is sharpened. After 2 to 3 seconds, release from sharpener lever G and sharpener base O automatically rises to complete sharpening.

Do not continue sharpening for a long time since frictional heat is caused on sharpener belt  $W_{\rm c}$ 

Precaution: Do not operate the sharpener if a knife is not installed, or the sharpener will be damaged.

### 4. Sharpener Belt Replacement

Check that switch is OFF (with cord X disconnected from terminal B) and that sharpener base O is at sharpening completion position. Then, push belt pulley bracket Q, located at the rear of the sharpener base, forward to remove old sharpener belt. Thread a new belt from the front pulley and run it between the belt holder and knife.

### 5. Knife Replacement

Check that sharpener base O is at the sharpening completion position. Lift presser foot R to the top position, disconnect cord X from terminal B and turn the machine upside down.

Rotate hand pulley D to position knife V at its lowest position, loosen knife lock screw S with box spanner Y, remove the knife from the lower portion of base stand T, and clean the groove of knife slide with cleaner Z.

Then, insert a new knife into knife slide U, place the back of the knife on the bottom of the groove of knife slide U, and securely tighten knife lock screw S. It is recommended to apply a small amount of oil to the rear of the knife.