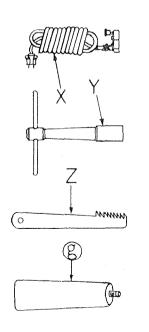

### 1. Starting

After making sure that switch A is OFF, connect terminal B and power supply with cord X. Supply 5-6 drops of oil into oil cup C, and manually rotate hand pulley D two or three times to see if it rotates smoothly. Turn on switch A to start the machine. If hand pulley D does not rotate smoothly, the sharpener is engaged and it must be released by lifting lever H.

Rotate hand pulley D to position knife V at its lowest position, loosen knife lock screw S with box spanner Y, remove the knife from the lower portion of base stand T, and clean the groove of knife slide with cleaner Z.