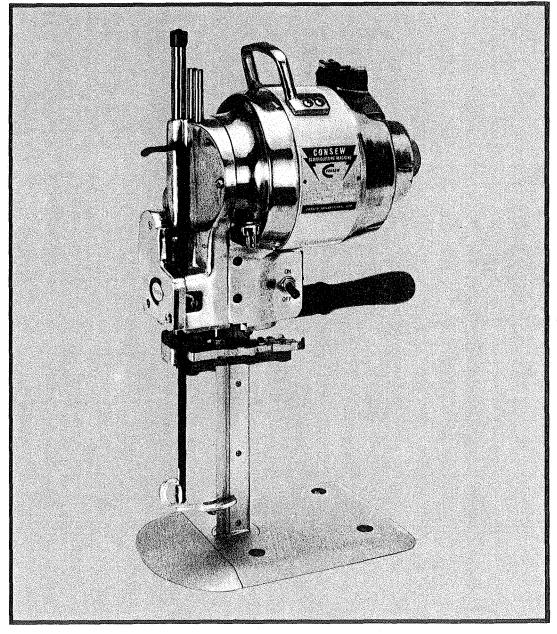

### 6. Blade Bevel Adjustment

Long, medium or short blade bevel adjustments are set by comparing the positions of two notched eccentric brackets (x) as follows: (1) medium, (2) short, and (3) long. After loosening nut (2) and screw (y), adjust blade bevel by setting eccentric brackets (x)