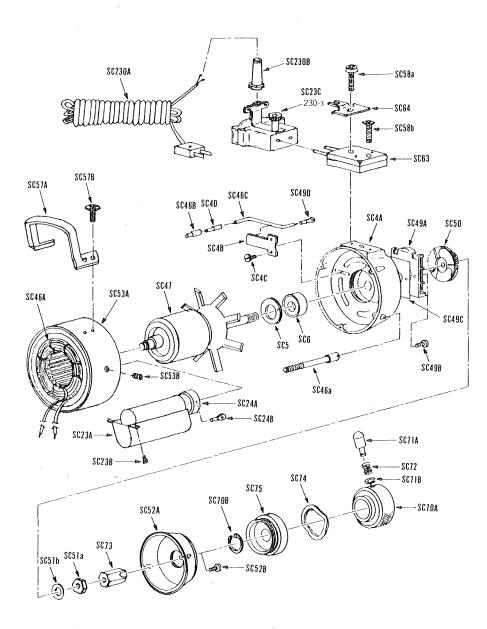

- 3 -

From the library of: Superior Sewing Machine & Supply LLC

灓

*(*( ),

 $\langle \langle \rangle$ 

| Part<br>No. | Part Name                        | Q'ty   | Part<br>No. | Part Name                           | Qʻty   |
|-------------|----------------------------------|--------|-------------|-------------------------------------|--------|
| SC4A        | Motor rear housing               |        | SC52A       | Governor cover                      | 1 pc.  |
| SC4B        | Hold plate for cord              | 2 pcs. | SC52B       | Governor cover set screw            | 2 pcs. |
| SC4C        | Set screw for hold plate         | 4 pcs. | SC53A       | Motor field housing                 | 1 pc.  |
| SC4D        | Electric wire connector          | 1 pc.  | SC53B       | Lock screw for motor field          |        |
| SC5         | Ball bearing lock nut (retainer) |        | SC57A       | Carrying handle                     | 1 pc.  |
| SC6         | Ball bearing (6202)              | 1 pc.  | SC57B       | Carrying handle set screw           |        |
| SC23A       | Condenser cover                  | 1 pc.  | SC58a       | Terminal set screw (large)          | 1 pc.  |
| SC23B       | Condenser cover set screw        | 3 pcs. | SC58b       | Terminal set screw (small)          | 1 pc.  |
| SC24A       | Condenser                        | 1 pc.  | SC63        | Terminal block                      | 1 pc.  |
| SC24B       | Electric wire connector          |        | SC64        | Connecting plate for terminal block | 1 pc.  |
| SC46a       | Motor housing screw              |        | SC70A       | Rotor hand pulley                   | 1 pc.  |
| SC46A       | Motor field                      | 1 pc.  | SC70B       | Stop ring for hand pulley           | 1 pc.  |
| SC46B       | Electric wire connector          |        | SC71A       | Turning knob                        | 1 pc.  |
| SC46C       | Cord for motor field             | 2 pcs. | SC71B       | Stop ring for turning knob          | 1 pc.  |
| SC47        | Rotor                            |        | SC72        | Spring for knob                     | 1 pc.  |
| SC49A       | Stator base (contact flange)     | 1 pc.  | SC73        | Clutch nut                          | 1 pc.  |
| SC49B       | Stator base set screw            | 2 pcs. | SC74        | Wave washer                         | 1 pc.  |
| SC49C       | Stator base insulator            | 1 pc.  | SC75        | Holder for hand pulley              | 1 pc.  |
| SC49D       | Electric wire connector          | 2 pcs. | SC230A      | Electric cord (3 meter)             | 1 pc.  |
| SC50        | Rotor base (governor)            | 1 pc.  | SC230B      | Rubber tube for electric cord       | 1 pc.  |
| SC51a       | Governor nut                     |        | SC230C      | Connector plug                      | 1 pc.  |
| SC51b       | Washer for governor nut          | 1 pc.  |             |                                     |        |