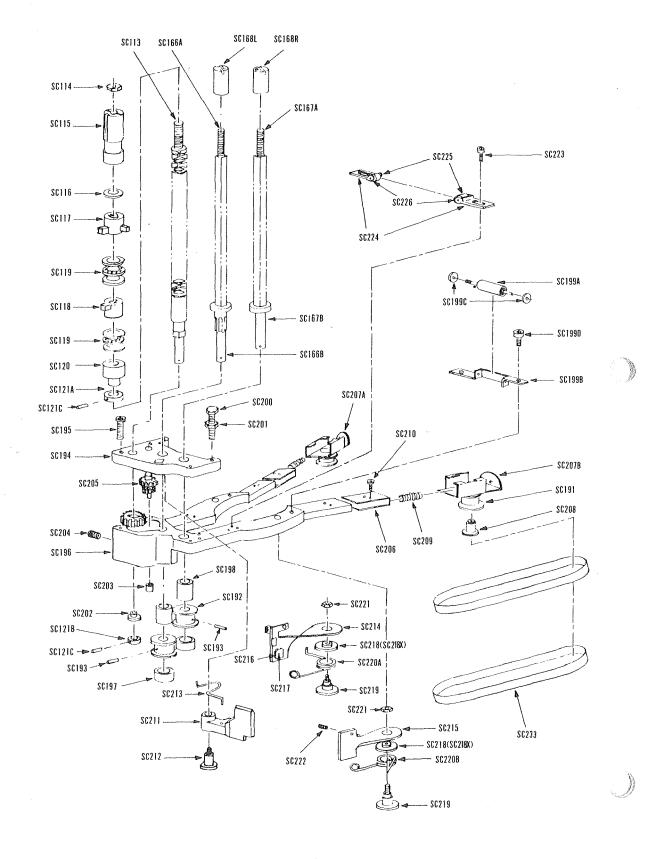

# From the library of: Superior Sewing Machine & Supply LLC

ŝ,

| Part<br>No. | Part Name                             | Q'ty   | Parť<br>No. | Part Name                           | Qʻty   |
|-------------|---------------------------------------|--------|-------------|-------------------------------------|--------|
| SC113       | Main screw shaft (6''-8'' 10'')       | 1 pc.  | SC201       | Push rod adjusting nut              | 1 pc.  |
| SC114       | Adjusting nut for guide               | 1 pc.  | SC202       | Bushing for screw shaft             | 1 pc.  |
| SC115       | Guide for main screw shaft(6" 7"-10") | 1 pc.  | SC203       | Bushing for intermediate gear       | 1 pc.  |
| SC116       | Washer for screw shaft nut            | 1 pc.  | SC204       | Oil screw                           | 1 pc.  |
| SC117       | Nut for screw shaft (left)            | 1 pc.  | SC205       | Intermediate gear                   | 1 pc.  |
| SC118       | Nut for screw shaft (right)           | 1 pc.  | SC206       | Metal plate for pulley bracket      | 2 pcs. |
| SC119       | Thrust ball bearing                   | 2 pcs. | SC207A      | Slide with pulley (left)            | 1 pc.  |
| SC120       | Thrust metal for screw shaft          | 1 pc.  | SC207B      | Slide with pulley (right)           | 1 pc.  |
| SC121/      | A Collar for screw shaft (large)      | 1 pc.  | SC208       | Pin for pulley (192)                | 2 pcs. |
| SC1216      | 3 Collar for screw shaft (small)      | 1 pc.  | SC209       | Spring for pulley slide (207)       | 2 pcs. |
| SC1210      | C Roll pin for collar                 | 2 pcs. | SC210       | Set screw for pulley slide (207)    | 2 pcs. |
| SC1664      | A Square shaft (6"-8" 10")            | 1 pc.  | SC211       | Adjustor bracket                    | 1 pc.  |
| SC166E      | Gear for square shaft (166-1)         | 1 pc.  | SC212       | Set screw for adjuster bracket      | 1 pc.  |
| SC1674      | A Square shaft (6"-8" 10")            | 1 pc.  | SC213       | Spring for adjuster bracket         | 1 pc.  |
| SC167E      | 3 Shaft for square shaft (167-1)      | 1 pc.  | SC214       | Shoe for sharpening belt            | 1 pc.  |
| SC168I      | _ Guide for square shaft (Left)       | 1 pc.  | SC215       | Shoe for sharpening belt            | 1 pc.  |
| SC168F      | R Guide for square shaft (Right)      | 1 pc.  | SC216       | Tip for shoe (214AND215)            | 2 pcs. |
| SC191       | Rear pulley for sharpening belt       | 2 pcs. | SC217       | Riveting pin for shoe               | 2 pcs. |
| SC192       | Front pulley for sharpening belt      | 2 pcs. | SC218       | Collar for shoe (218-X.eccentric)   | 2 pcs. |
| SC193       | Roll pin for pulley                   | 2 pcs. | SC219       | Screw for shoe                      | 2 pcs. |
| SC194       | Gear cover plate                      | 1 pc.  | SC220A      | Spring for sharpening shoe (214)    | 1 pc.  |
| SC195       | Screw for gear cover                  | 4 pcs. | SC220B      | Spring for sharpening shoe (215)    | 1 pc.  |
| SC196       | Sharpening bracket                    | 1 pc.  | SC221       | Nut for 219                         | 2 pcs. |
| SC197       | Rubber ring for front pulley          | 2 pcs. | SC222       | Screw for sharpening shoe           | 2 pcs. |
| SC198       | Bushing for square shaft              | 2 pcs. | SC223       | Screw for side roller bracket (224) | 2 pcs. |
| SC1994      | A Roller                              | 1 pc.  | SC224       | Side roller bracket                 | 2 pcs. |
| SC199E      | B Roller bracket                      | 1 pc.  | SC225       | Plastic roller                      | 2 pcs. |
| SC1990      | Washer for roller                     | 2 pcs. | SC226       | Pin for plastic roller (225)        | 2 pcs. |
| SC1990      | O Roller bracket screw                | 2 pcs. | SC233       | Cloth abrasive belt                 | 2 pcs. |
| SC200       | Push rod adjusting screw              | 1 pc.  |             |                                     |        |