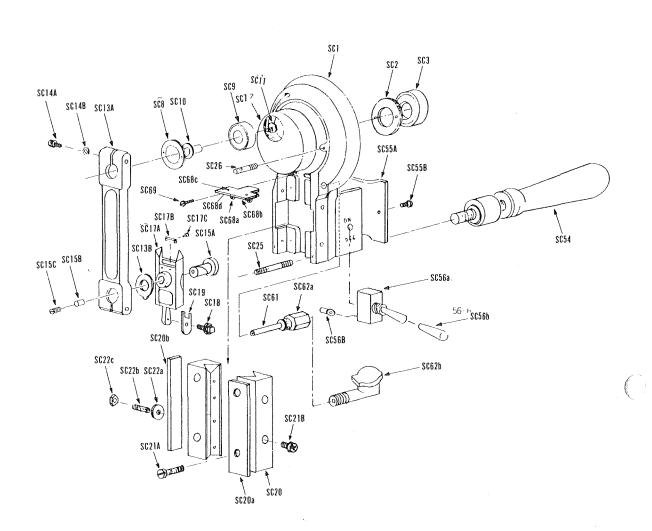

### From the library of: Superior Sewing Machine & Supply LLC

5

| Part<br>No. | Part Name                   | Q'ty                | Part<br>No. | Part Name                              | Qʻty    |
|-------------|-----------------------------|---------------------|-------------|----------------------------------------|---------|
| SC1         | Motor front housing         | 1 pc.               | SC20b       | Guide plate (side)                     | 1 pc.   |
| SC2         | Ball bearing retainer nut   | 1 pc.               | SC21A       | Guide lock screw (upper)               | 4 pcs.  |
| SC3         | Ball bearing (6203)         | 1 pc.               | SC21B       | Guide lock screw (side)                | 2 pcs.  |
| SC7         | Balance crank               | 1 pc.               | SC22a       | Washer for guide adjustment nut        | 3 pcs.  |
| SC8         | Ball bearing retainer nut   | 1 pc.               | SC22b       | Guide adjusting screw                  | 3 pcs.  |
| SC9         | Ball bearing (6201)         | 1 pc.               | SC22c       | Guide adjusting nut                    | 3 pcs.  |
| SC10        | Crank pin                   | 1 pc.               | SC25        | Sharpener housing hold screw (long)    | 2 pcs.  |
| SC11        | Screw for crank pin         | 1 pc.               | SC26        | Sharpener housing hold screw (short) . | 2 pcs.  |
| SC13A       | Crank connecting rod        | 1 pc.               | SC54        | Operating handle                       | 1 pc.   |
| SC13B       | Washer for connecting rod   | 1 pc.               | SC55A       | Switch plate                           |         |
| SC14A       | Connecting rod clamp screw  | 2 pcs.              | SC55B       | Screw for switch plate                 | 2 pcs.  |
| SC14B       | Washer for rod clamp screw  | 2 pcs.              | SC56a       | Switch                                 | 1 pc.   |
| SC15A       | Wrist pin                   | 1 pc.               | SC56b       | Switch cap                             | 1 pc.   |
| SC15B       | Felt for wrist pin          | 1 pc.               | SC56B       | Electric wire connector                | 2 pcs.  |
| SC15C       | Screw for wrist pin         | 1 pc.               | SC61        | Oil tube                               | 1 pc.   |
| SC17A       | Cross head                  | 1 pc.               | SC62a       | Oil cup coupling joint                 | 1 pc. 🧃 |
| SC17B       | Felt for cross head         | 1 pc.               | SC62b       | Oil cup                                | 1 pc.   |
| SC17C       | Rivet for felt              | 2 pcs.              | SC68a       | Oil pad holder (upper)                 | 1 pc.   |
| SC18        | Knife lock screw            | 1 pc.               | SC68b       | Oil pad                                |         |
| SC19        | Washer for knife lock screw | 1 pc.               | SC68c       | Rivet for oil pad                      | 2 pcs.  |
| SC20        | Guide metal                 | 1 set               | SC68d       | Washer for oil pad                     | 2 pcs.  |
| SC20a       | Guide plate (upper)         | <sup>*</sup> 2 pcs. | SC69        | Screw for oil pad holder               | 2 pcs.  |